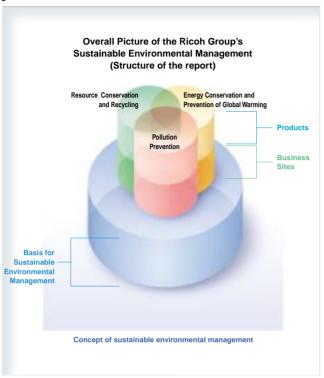

# Sustainability Report [Environment] Sustainability Report [Corporate Social Responsibility] Sustainability Report [Economy] (Annual Report)

Sustainability Report (Environment) and Other Reports

The Ricoh Group discloses information on the concepts behind, the basis of, and examples of its sustainable environmental management in line with the overall picture.